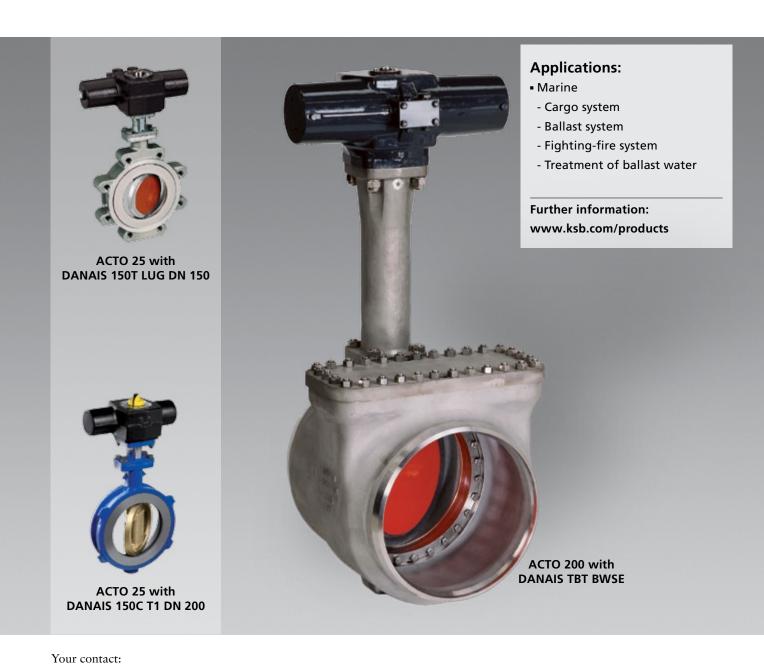

## **ACTO Double-acting hydraulic actuator**

For the actuation of any kind of ¼ turn valves