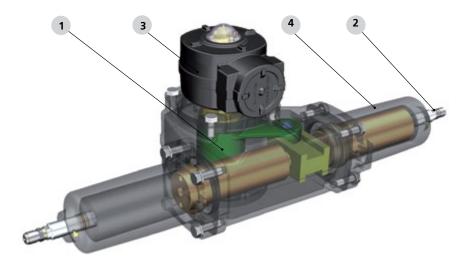

## 1 Torque curve kinematics specially adapted for ¼ turn valve

- Rack-and-pinion up to 2000 Nm which offer the most economical solution with a fairly constant torque throughout the stroke
- Patented AMRI yoke kinematics from 2000 Nm which offer an extra additional torque during the stroke to cover potential hydrodynamic torque from the valve
- **2 Easy and precise valve position adjustment** Thanks to adjustable end stop in open and close position

**3** Valve monitoring with all AMTROBOX range or any kind of signalization box Thanks to VDI/VDE 3845 top plate interface

- 4 Heavy-Duty actuator for extreme environment
  - Special cast iron bodies for low temperature
  - Submersible in sea water, crude oil and other product

## Manual emergency control

- Thanks to manual declutchable handgear on option
- Thanks to hydraulic quick coupling for manual and hand pump